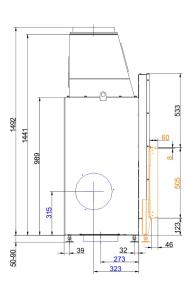

#### ... with mounting frame

... with mounting frame L2

State: 2023-08-31

# Dimension sheets - Urfeuer® 50/110

 $\dots$  with mounting frame L4 / R3

We suggest for CAD planning Palette CAD. Permanent updated drawings: www.brunner.de Frames/ flue gas outlet connection/ combustion air supply connection/ front variants/ support bearing are marked in color.