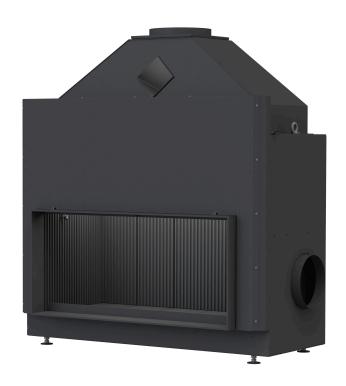

### OPEN FIREPLACES FROM BRUNNER



**Urfeuer® 50/110** 

State: 2023-08-31





## Dimension sheets - Urfeuer® 50/110





#### ... with mounting frame





... with mounting frame L2

State: 2023-08-31

# Dimension sheets - Urfeuer® 50/110



 $\dots$  with mounting frame L4 / R3

We suggest for CAD planning Palette CAD. Permanent updated drawings: www.brunner.de Frames/ flue gas outlet connection/ combustion air supply connection/ front variants/ support bearing are marked in color.

State: 2023-08-31

## Planning and installation - Urfeuer® 50/110

| Data for functional demonstration 1) |                 |           |  |
|--------------------------------------|-----------------|-----------|--|
| Flue gas mass flow                   | g/s             | 160       |  |
| Flue gas temeperature                | °C