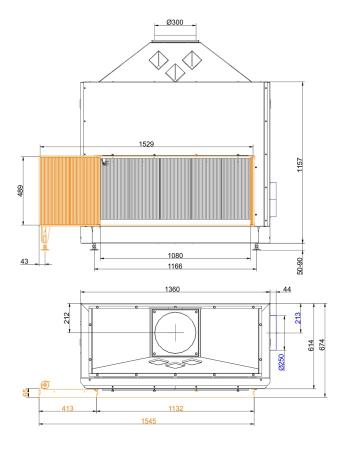

#### ... with mounting frame

... with mounting frame L2

State: 2023-08-31

# Dimension sheets - Urfeuer® 50/110

 $\dots$  with mounting frame L4 / R3

We suggest for CAD planning Palette CAD. Permanent updated drawings: www.brunner.de Frames/ flue gas outlet connection/ combustion air supply connection/ front variants/ support bearing are marked in color.