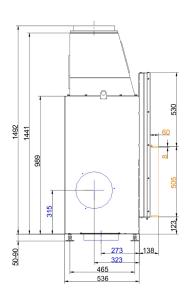

## Dimension sheets - Urfeuer® 50/110

# Dimension sheets - Urfeuer® 50/110

 $\dots$  with mounting frame L4 / R3

We suggest for CAD planning Palette CAD. Permanent updated drawings: www.brunner.de Frames/ flue gas outlet connection/ combustion air supply connection/ front variants/ support bearing are marked in color.