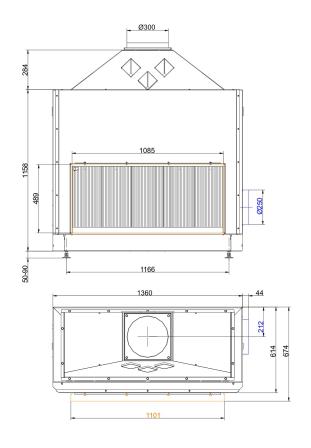

## Dimension sheets - Urfeuer® 50/110

#### ... with mounting frame

... with mounting frame L2

State: 2023-08-31