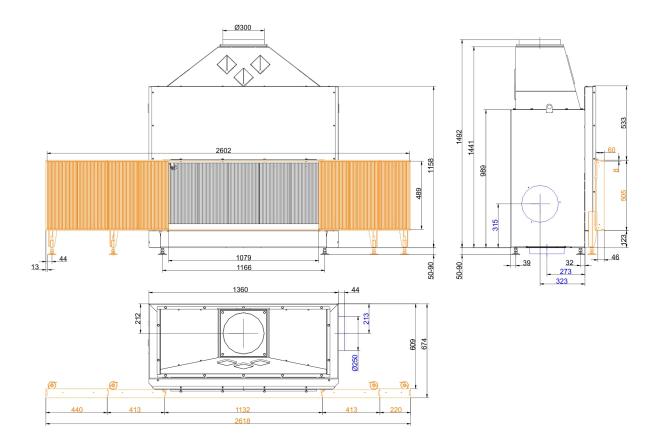

# Dimension sheets - Urfeuer® 50/110

 $\dots$  with mounting frame L4 / R3

We suggest for CAD planning Palette CAD. Permanent updated drawings: www.brunner.de Frames/ flue gas outlet connection/ combustion air supply connection/ front variants/ support bearing are marked in color.